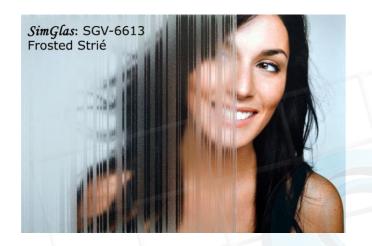

# **Product Description**

SOLYX® SGV-6613 Frosted Strie is a frosty translucent, embossed film with a glasslike clear random lines pattern. An effective privacy film that obscures direct visibility and allows excellent light transmission.

# **Product Details**

SOLYX® SGV-6613 Frosted Strie is a frosty translucent, embossed film with a glasslike clear random lines pattern. An effective privacy film that obscures direct visibility and allows excellent light transmission. Recommended for application to interior glass (inside surface). Made of durable PVC with a frost embossed surface and a glasslike semi clear thatch pattern. Total nominal thickness is between 3 and 4 mil. Supplied with a silicone liner, which protects the clear, pressure-sensitive adhesive, and applied using the same tools and techniques for window films.