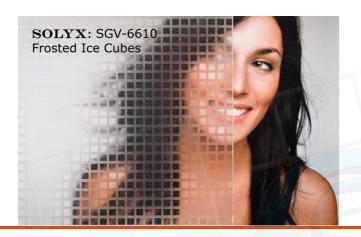

# SimGlas® SGV-6610 Frosted Ice Cubes

SimGlas ® SGV-6610 Frosted Ice Cubes Is made of durable frosty polymeric PVC film with a semi-transparent pattern of ¼" x ¼" squares. The film is UV stabilized and will not shrink. Recommended for application to interior glass and exterior glass (inside surface) including skylights (inside surface). This product is perfect for privacy, decorative or architectural applications. This film is manufactured with a silicone liner which protects the clear pressure-sensitive acrylic adhesive. This film is applied using the same tools and techniques for applying window films.

# **Product Description**

 $\it SimGlas$   ${\Bbb R}$  SGV-6610 Frosted Ice Cubes Is made of durable frosty polymeric PVC film. The film is UV stabilized and will not discolor or shrink.