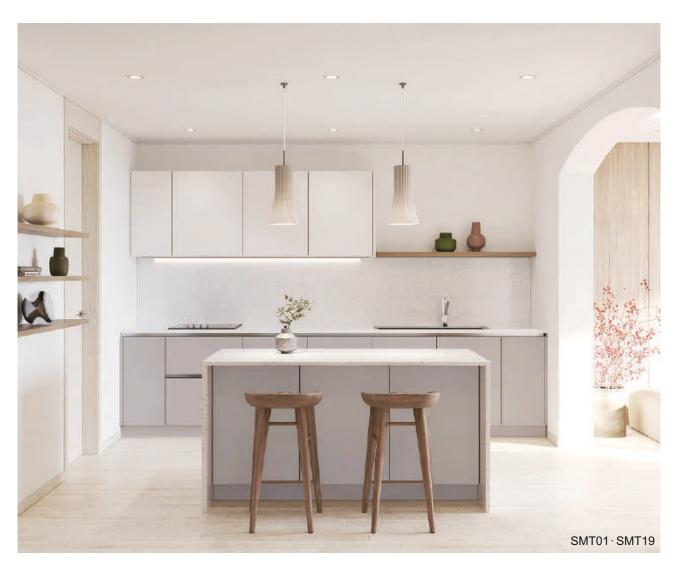

### Super Matt

The Bodaq Super Matt series is a premium product that is resistant to various types of living pollution and scratches with a differentiated special surface texture treatment.

It elevates the space to a new level with a gentle visual effect as well as a luxurious touch.

### Solid

From bright pastel tones like the spring sunlight to trendy colors that are getting attention recently, complete the sensuous interior with a deeper and more diverse color palette.

A space with a unique special story in the world is created.