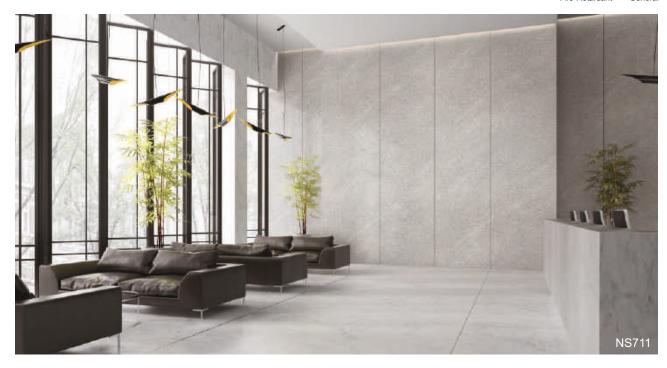

# 01 Natural Surface

A dramatic space highlighting the attractiveness of natural materials through a unique texture.

Bodaq NS series is the premium line of products that reinterpreted various textures and colors from nature, such as stone, fabric and metal, from a modern perspective.

The natural but occasionally classic atmosphere will dramatically change your space.