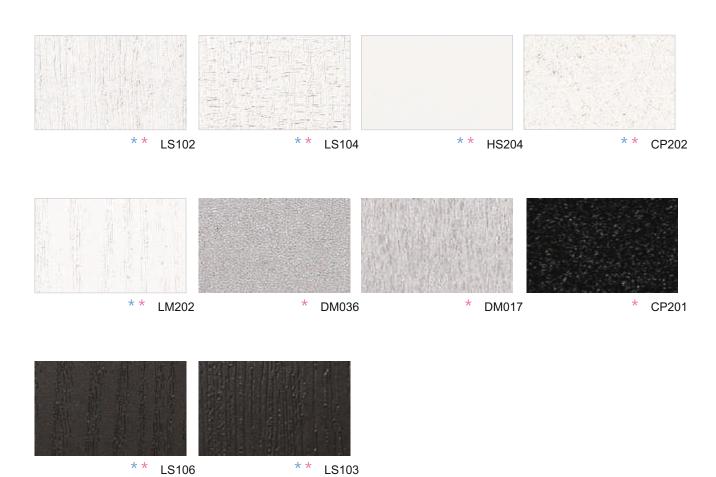

| CP201     | 56 |
|-----------|----|
| CP202     | 56 |
|           |    |
|           |    |
| DM017     | 56 |
| <br>DM036 | 56 |
|           |    |
|           |    |
| HS204     | 56 |
|           |    |
|           |    |
| LM202     | 56 |
|           |    |
|           |    |
| LS102     | 56 |
| LS103     | 56 |
| <br>LS104 | 56 |
| <br>LS106 | 56 |
|           |    |