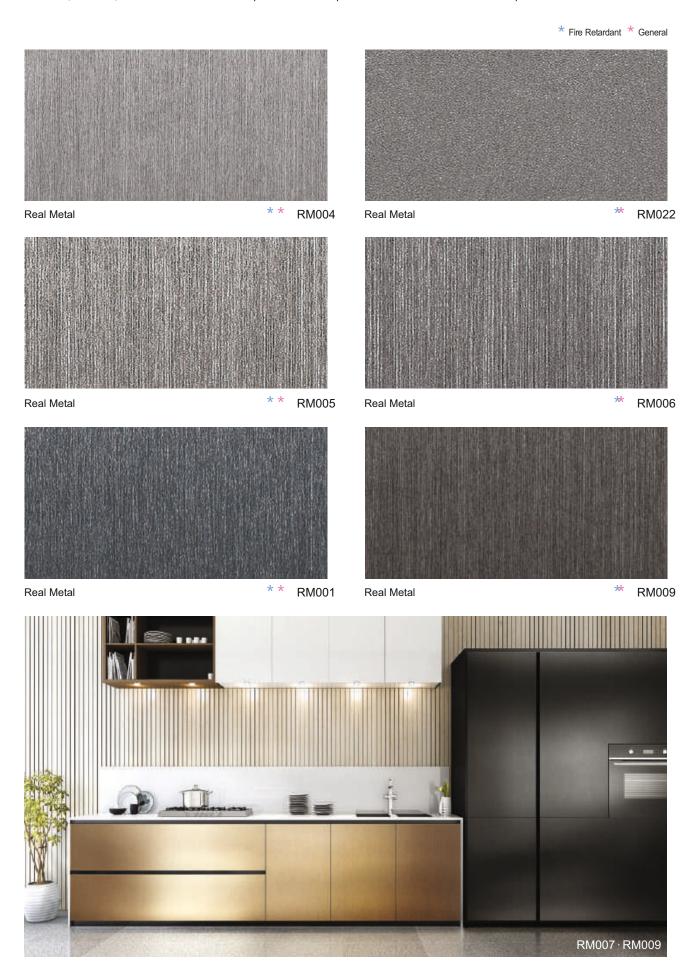

## Real Metal

The real metal series, produced with Bodaq's unique technology and know-how, presents the uniqueness and radiant beauty of metal. Elevators, windows, and furniture doors add a sophisticated atmosphere from residential to commercial spaces.

## Real Fabric

\* Fire Retardant \* General \* NEW RF011 Real Fabric \* NEW RF010 Real Fabric **RF010** \* RF001 Real Fabric \* RF002 Real Fabric RF008 Real Fabric Real Fabric RF007 Real Fabric RF005