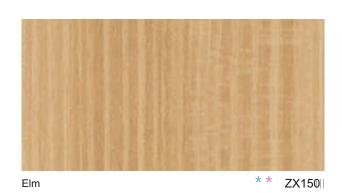

#### ΨV

| PZN   |    |
|-------|----|
| PZN02 | 46 |
|       |    |
|       |    |
| ZX125 | 45 |
| ZX126 | 45 |
| ZX131 | 46 |
| ZX132 | 45 |
| ZX133 | 45 |
| ZX136 | 46 |
| ZX138 | 45 |
| ZX149 | 46 |
| ZX150 | 46 |
| ZX151 | 45 |
| ZX991 | 45 |
| ZX992 | 45 |
|       |    |