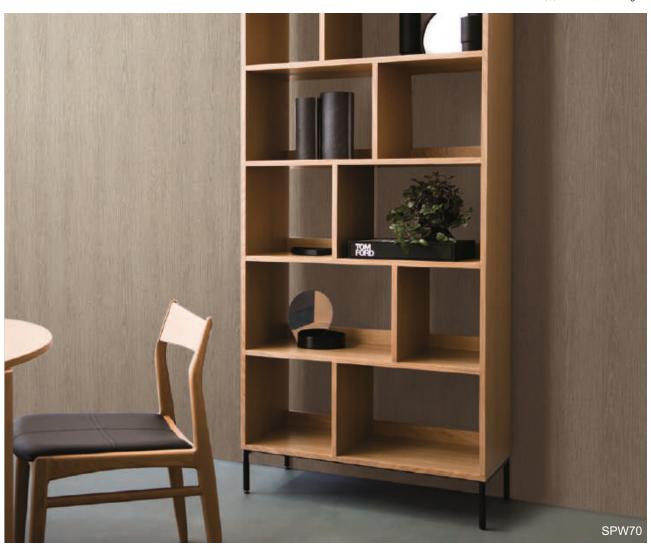

\* \* NEW NS120



Granite





















# Origin Wood



Solid Oak \*\* NEW SPW22|||







# Origin Wood

We present the SPW series, which is more than wood, and has been perfectly reproduced with Bodaq's unique technology and premium design. Experience a new level of premium finish with a solid texture and natural feel close to real wood!





African Teak \*\* NEW SPW97 |||





Oak SPW68 @

# Origin Wood





# 03 Wood



Variety of changes made with wood full of sensibility. Wood which never goes out of style is an element that matches every space.

It is the most fundamental yet the most wide-ranged item.

We invite you to the world of wood which always presents a new interpretation of the familiar grain, color and texture. A majestic tree now decorates your space.





± \* NEW SPW70 ⋒

# Origin Wood





\* \* NEW SPW52|||





























Dark Oak SPW19



Wild Oak \*\* SPW17



Wild Oak \*\* SPW18







Velvet Oak \*\* SPW16







Oak \*\* SPW44









Oak \*\* SPW65|





Oak \*\* SPW14

### **Wood Collection**



### **Wood Collection**

















#### Standard Wood





# 04

# Basic





PNC46

Unique spectrums completed with color and texture. The space that draws attention without adding eye-catching decorations, an interior that appears careless but never misses even the smallest details.

With Bodaq Solid complete with its everchanging combinations of trendy colors and patterns, express your own unique sensibility.

#### Premium Painted Concrete

You can feel the realistic texture and soft shading unique to concrete,