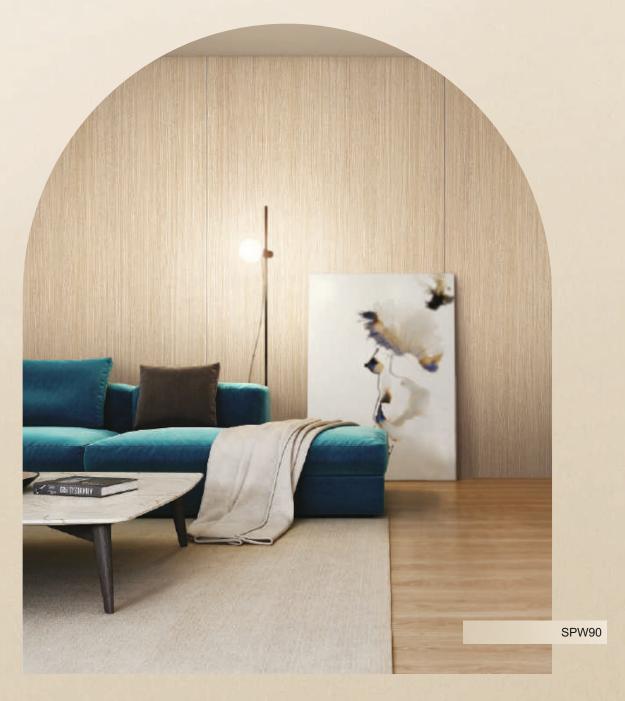

| DM    |    |
|-------|----|
| DM801 | 26 |
|       |    |

|   | -  |   |   |            |
|---|----|---|---|------------|
| W | In | 0 | d | <b>BRW</b> |

|     | SPW   |    |
|-----|-------|----|
|     | SPW14 | 44 |
|     | SPW16 | 41 |
|     | SPW17 | 40 |
|     | SPW18 | 40 |
|     | SPW19 | 39 |
| NEW | SPW22 | 30 |
| NEW | SPW23 | 30 |
| NEW | SPW41 | 36 |
|     | SPW43 | 42 |
|     | SPW44 | 42 |
| NEW | SPW47 | 37 |
| NEW | SPW48 | 37 |
| NEW | SPW49 | 35 |
| NEW | SPW52 | 34 |
|     | SPW64 | 43 |
|     | SPW65 | 43 |
|     | SPW67 | 38 |
| NEW | SPW68 | 31 |
| NEW | SPW70 | 33 |
| NEW | SPW73 | 32 |
| NEW | SPW90 | 29 |
| NEW | SPW97 | 29 |

# Origin Wood

We present the SPW series, which is more than wood, and has been perfectly reproduced with Bodaq's unique technology and premium design. Experience a new level of premium finish with a solid texture and natural feel close to real wood!