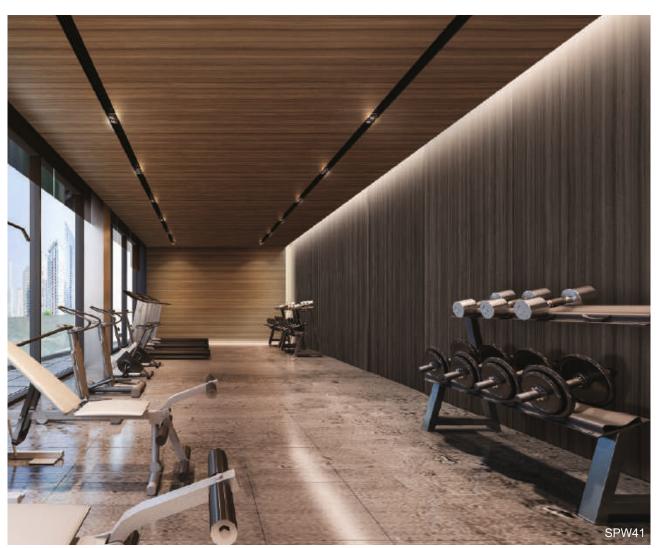

# Origin Wood

Solid Oak \*\* NEW SPW22|||

# Origin Wood

We present the SPW series, which is more than wood, and has been perfectly reproduced with Bodaq's unique technology and premium design. Experience a new level of premium finish with a solid texture and natural feel close to real wood!

African Teak \*\* NEW SPW97 |||

Oak SPW68 @