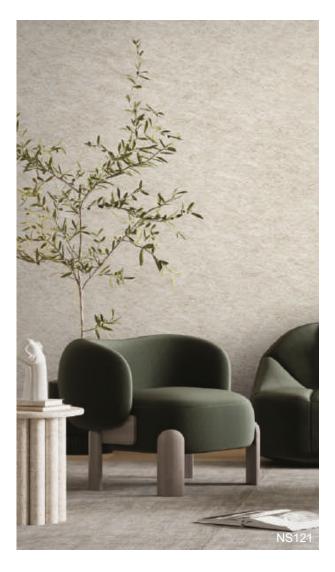

o live in.

Upgrade your interior with Bodaq Stone & Marble one that will make you feel like you made the right choice even with the smallest element.

## Premium Marble

The marble pattern, which has been consistently loved for its elegant charm, is upgraded to a more realistic look.

Premium marble adds visual satisfaction by applying innovative coating technology to the existing marble surface.

The surface of the stone sanded with powder like satin is realistically realized, giving it a luxurious feel to the touch.





Bianco \*\* NEW PM018

# Premium Marble



Tundra \*\* NEW PM013







Fior di Bosco \*\* NEW PM015

# Premium Marble







Basaltina \*\* NEW PM009















# Premium Marble





\* Fire Retardant \* General



Arabescato \*\* NS814



Arabescato \*\* NS815









\* \* NEW NS120



Granite





















# Origin Wood



Solid Oak \*\* NEW SPW22|||







# Origin Wood

We present the SPW series, which is more than wood, and has been perfectly reproduced with Bodaq's unique technology and premium design. Experience a new level of premium finish with a solid texture and natural feel close to real wood!





African Teak \*\* NEW SPW97 |||





Oak SPW68 @

# Origin Wood





# 03 Wood



Variety of changes made with wood full of sensibility. Wood which never goes out of style is an element that matches every space.

It is the most fundamental yet the most wide-ranged item.

We invite you to the world of wood which always presents a new interpretation of the familiar grain, color and texture. A majestic tree now decorates your space.