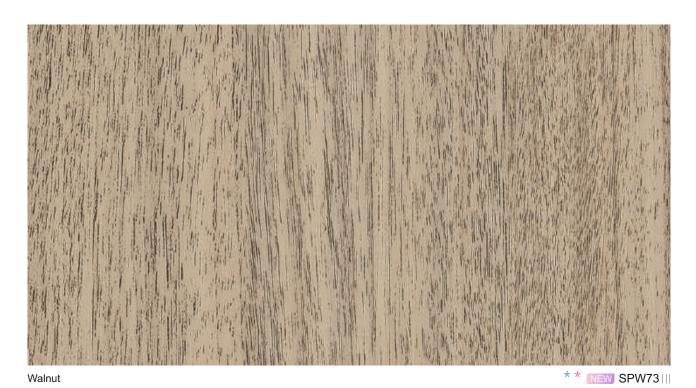

| DM    |    |
|-------|----|
| DM801 | 26 |
|       |    |

|   | -  |   |   |            |
|---|----|---|---|------------|
| W | In | 0 | d | <b>BRW</b> |

|     | SPW   |    |
|-----|-------|----|
|     | SPW14 | 44 |
|     | SPW16 | 41 |
|     | SPW17 | 40 |
|     | SPW18 | 40 |
|     | SPW19 | 39 |
| NEW | SPW22 | 30 |
| NEW | SPW23 | 30 |
| NEW | SPW41 | 36 |
|     | SPW43 | 42 |
|     | SPW44 | 42 |
| NEW | SPW47 | 37 |
| NEW | SPW48 | 37 |
| NEW | SPW49 | 35 |
| NEW | SPW52 | 34 |
|     | SPW64 | 43 |
|     | SPW65 | 43 |
|     | SPW67 | 38 |
| NEW | SPW68 | 31 |
| NEW | SPW70 | 33 |
| NEW | SPW73 | 32 |
| NEW | SPW90 | 29 |
| NEW | SPW97 | 29 |

# Origin Wood

We present the SPW series, which is more than wood, and has been perfectly reproduced with Bodaq's unique technology and premium design. Experience a new level of premium finish with a solid texture and natural feel close to real wood!