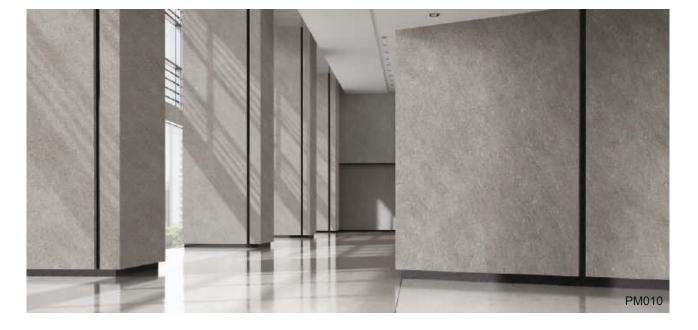

## Premium Marble

The marble pattern, which has been consistently loved for its elegant charm, is upgraded to a more realistic look.

Premium marble adds visual satisfaction by applying innovative coating technology to the existing marble surface.

The surface of the stone sanded with powder like satin is realistically realized, giving it a luxurious feel to the touch.

Bianco \*\* NEW PM018