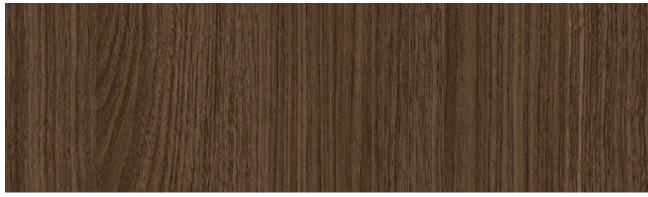

| DM    |    |
|-------|----|
| DM801 | 26 |
|       |    |

|   | -  |   |   |            |
|---|----|---|---|------------|
| W | In | 0 | d | <b>BRW</b> |

|     | SPW   |    |
|-----|-------|----|
|     | SPW14 | 44 |
|     | SPW16 | 41 |
|     | SPW17 | 40 |
|     | SPW18 | 40 |
|     | SPW19 | 39 |
| NEW | SPW22 | 30 |
| NEW | SPW23 | 30 |
| NEW | SPW41 | 36 |
|     | SPW43 | 42 |
|     | SPW44 | 42 |
| NEW | SPW47 | 37 |
| NEW | SPW48 | 37 |
| NEW | SPW49 | 35 |
| NEW | SPW52 | 34 |
|     | SPW64 | 43 |
|     | SPW65 | 43 |
|     | SPW67 | 38 |
| NEW | SPW68 | 31 |
| NEW | SPW70 | 33 |
| NEW | SPW73 | 32 |
| NEW | SPW90 | 29 |
| NEW | SPW97 | 29 |