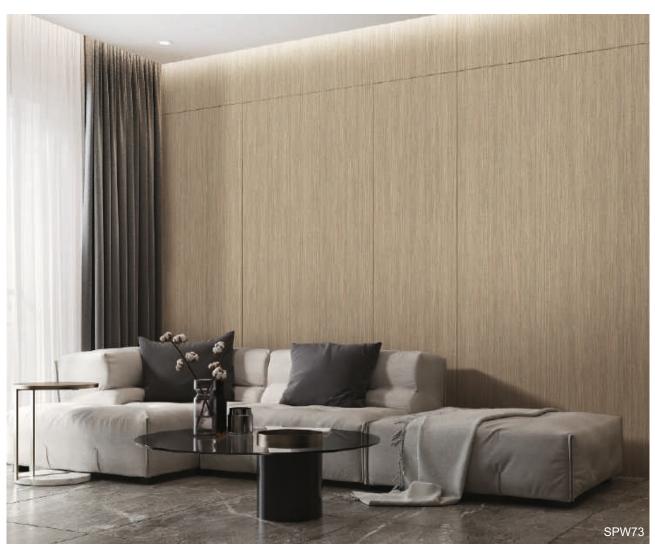

| DM    |    |
|-------|----|
| DM801 | 26 |
|       |    |

|   | -  |   |   |            |
|---|----|---|---|------------|
| W | In | 0 | d | <b>BRW</b> |

|     | SPW   |    |
|-----|-------|----|
|     | SPW14 | 44 |
|     | SPW16 | 41 |
|     | SPW17 | 40 |
|     | SPW18 | 40 |
|     | SPW19 | 39 |
| NEW | SPW22 | 30 |
| NEW | SPW23 | 30 |
| NEW | SPW41 | 36 |
|     | SPW43 | 42 |
|     | SPW44 | 42 |
| NEW | SPW47 | 37 |
| NEW | SPW48 | 37 |
| NEW | SPW49 | 35 |
| NEW | SPW52 | 34 |
|     | SPW64 | 43 |
|     | SPW65 | 43 |
|     | SPW67 | 38 |
| NEW | SPW68 | 31 |
| NEW | SPW70 | 33 |
| NEW | SPW73 | 32 |
| NEW | SPW90 | 29 |
| NEW | SPW97 | 29 |

# Origin Wood

We present the SPW series, which is more than wood, and has been perfectly reproduced with Bodaq's unique technology and premium design. Experience a new level of premium finish with a solid texture and natural feel close to real wood!