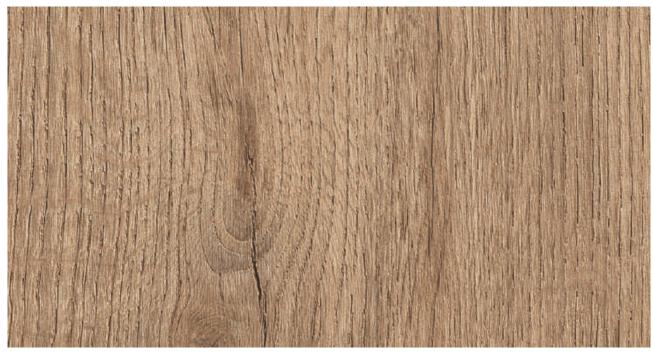

# Origin Wood

Solid Oak \*\* NEW SPW22|||

# Origin Wood

We present the SPW series, which is more than wood, and has been perfectly reproduced with Bodaq's unique technology and premium design. Experience a new level of premium finish with a solid texture and natural feel close to real wood!