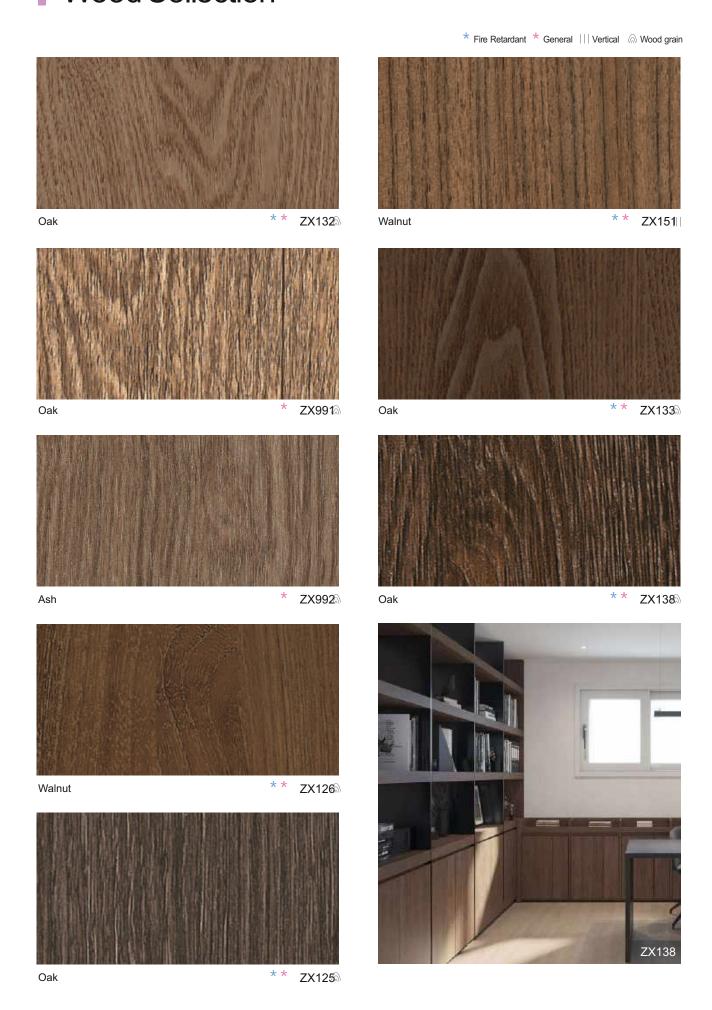

### **Wood Collection**

#### ΨV

| PZN   |    |
|-------|----|
| PZN02 | 46 |
|       |    |
|       |    |
| ZX125 | 45 |
| ZX126 | 45 |
| ZX131 | 46 |
| ZX132 | 45 |
| ZX133 | 45 |
| ZX136 | 46 |
| ZX138 | 45 |
| ZX149 | 46 |
| ZX150 | 46 |
| ZX151 | 45 |
| ZX991 | 45 |
| ZX992 | 45 |
|       |    |