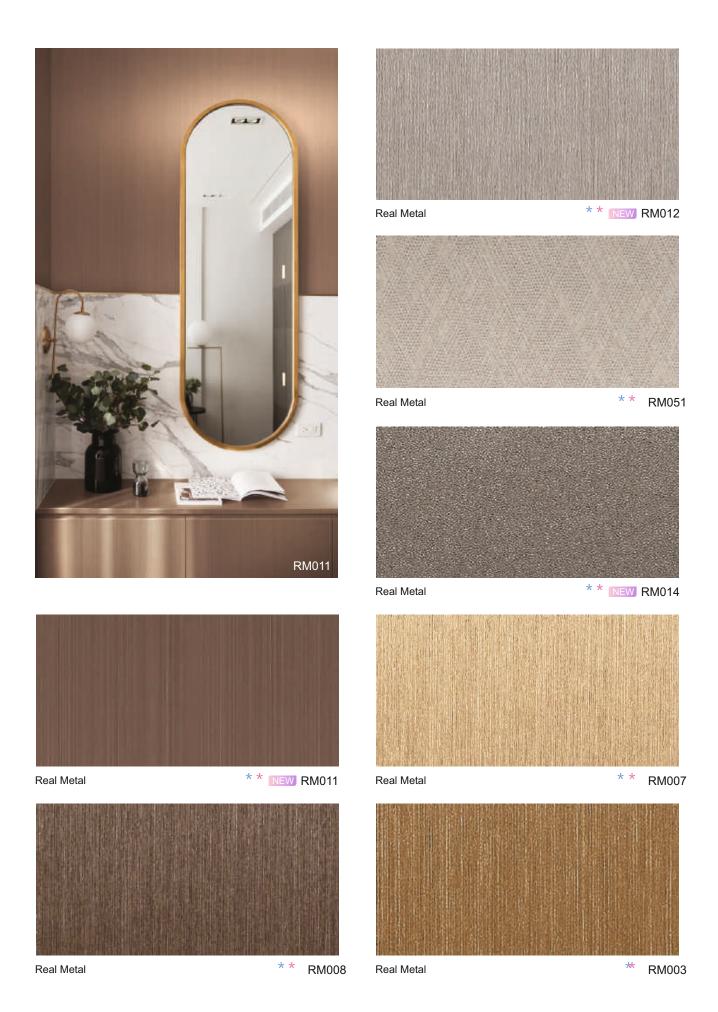

## Real Metal

The real metal series, produced with Bodaq's unique technology and know-how, presents the uniqueness and radiant beauty of metal. Elevators, windows, and furniture doors add a sophisticated atmosphere from residential to commercial spaces.

### Natural Surface

|     | UMI   |   |
|-----|-------|---|
| NEW | UMI05 | 7 |
| NEW | UMI06 | 7 |
| NEW | UMI07 | 7 |
| NEW | UMI08 | 7 |

|     | RM    |   |
|-----|-------|---|
|     | RM001 | 9 |
|     | RM003 | 8 |
|     | RM004 | 9 |
|     | RM005 | 9 |
|     | RM006 | 9 |
|     | RM007 | 8 |
|     | RM008 | 8 |
|     | RM009 | 9 |
| NEW | RM011 | 8 |
| NEW | RM012 | 8 |
| NEW | RM014 | 8 |
|     | RM022 | 9 |
|     | RM051 | 8 |
|     |       |   |