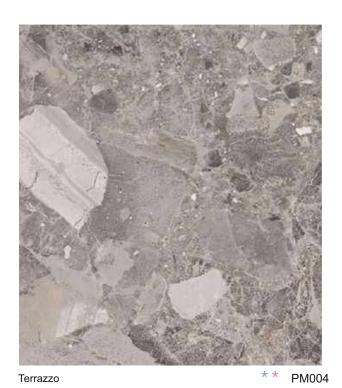

### Stone & Marble

|     | PM    |    |
|-----|-------|----|
|     | PM003 | 22 |
|     | PM004 | 21 |
|     | PM006 | 21 |
|     | PM007 | 21 |
| NEW | PM009 | 20 |
| NEW | PM010 | 20 |
| NEW | PM013 | 18 |
| NEW | PM015 | 19 |
| NEW | PM017 | 17 |
| NEW | PM018 | 17 |
|     |       |    |

## Premium Marble

The marble pattern, which has been consistently loved for its elegant charm, is upgraded to a more realistic look.

Premium marble adds visual satisfaction by applying innovative coating technology to the existing marble surface.

The surface of the stone sanded with powder like satin is realistically realized, giving it a luxurious feel to the touch.

Bianco \*\* NEW PM018