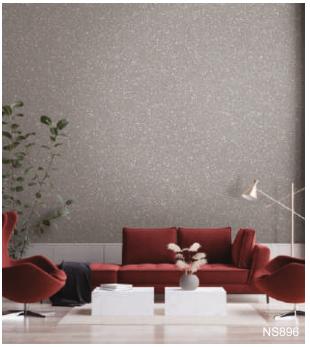

## Premium Marble

The marble pattern, which has been consistently loved for its elegant charm, is upgraded to a more realistic look.

Premium marble adds visual satisfaction by applying innovative coating technology to the existing marble surface.

The surface of the stone sanded with powder like satin is realistically realized, giving it a luxurious feel to the touch.

Bianco \*\* NEW PM018

# Premium Marble

Tundra \*\* NEW PM013

Fior di Bosco \*\* NEW PM015

# Premium Marble

Basaltina \*\* NEW PM009

# Premium Marble

\* Fire Retardant \* General

Arabescato \*\* NS814

Arabescato \*\* NS815

\* \* NEW NS120

Granite