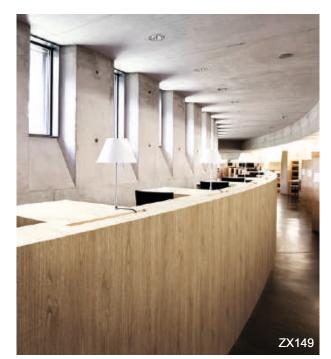

#### ΨV

| PZN   |    |
|-------|----|
| PZN02 | 46 |
|       |    |
|       |    |
| ZX125 | 45 |
| ZX126 | 45 |
| ZX131 | 46 |
| ZX132 | 45 |
| ZX133 | 45 |
| ZX136 | 46 |
| ZX138 | 45 |
| ZX149 | 46 |
| ZX150 | 46 |
| ZX151 | 45 |
| ZX991 | 45 |
| ZX992 | 45 |
|       |    |