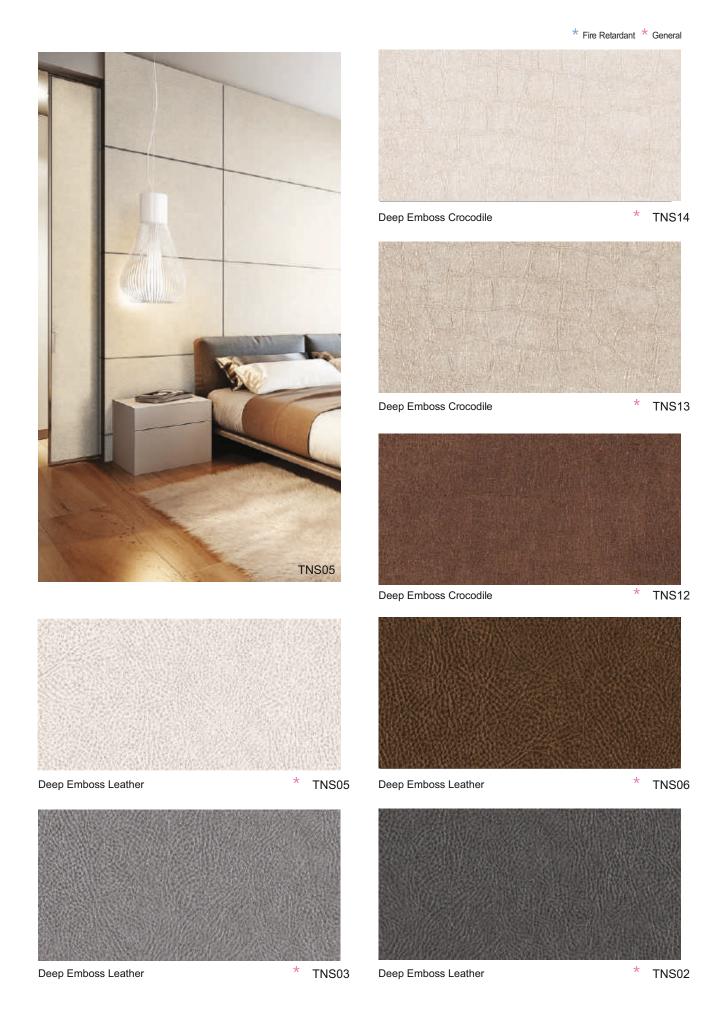

# **Deep Emboss**

Deep Emboss Weaving

TNS10

Deep Emboss Fabric

Deep Emboss Fabric

TNS08

Identical structure, identical in size. But once the door opens, a completely different space is revealed.

The difference is all in the interior! From a place that everyone knows to a place everyone wants to live in.

# 01 Natural Surface

A dramatic space highlighting the attractiveness of natural materials through a unique texture.

Bodaq NS series is the premium line of products that reinterpreted various textures and colors from nature, such as stone, fabric and metal, from a modern perspective.

The natural but occasionally classic atmosphere will dramatically change your space.