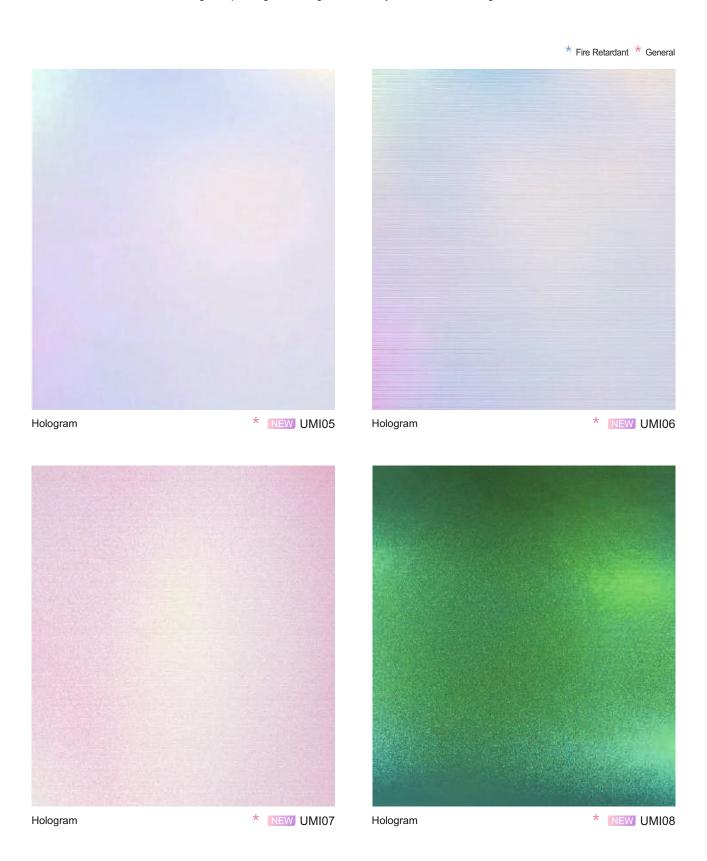

# **UMI** Hologram

The pinnacle of modernism completed with light. Feel the glamorous charm of UMI metal, which expresses the beauty of metal in the most abundant way. By applying the innovative UMI (UV Micro Imprinting) method that has not been seen in conventional metal film products, high-brightness metal surfaces are realistically realized. Also, experience the mysterious and surreal sense of space through the colorful sense of color that changes depending on the angle of the newly introduced UMI hologram.

### Natural Surface

|     | UMI   |   |
|-----|-------|---|
| NEW | UMI05 | 7 |
| NEW | UMI06 | 7 |
| NEW | UMI07 | 7 |
| NEW | UMI08 | 7 |

|     | RM    |   |
|-----|-------|---|
|     | RM001 | 9 |
|     | RM003 | 8 |
|     | RM004 | 9 |
|     | RM005 | 9 |
|     | RM006 | 9 |
|     | RM007 | 8 |
|     | RM008 | 8 |
|     | RM009 | 9 |
| NEW | RM011 | 8 |
| NEW | RM012 | 8 |
| NEW | RM014 | 8 |
|     | RM022 | 9 |
|     | RM051 | 8 |
|     |       |   |