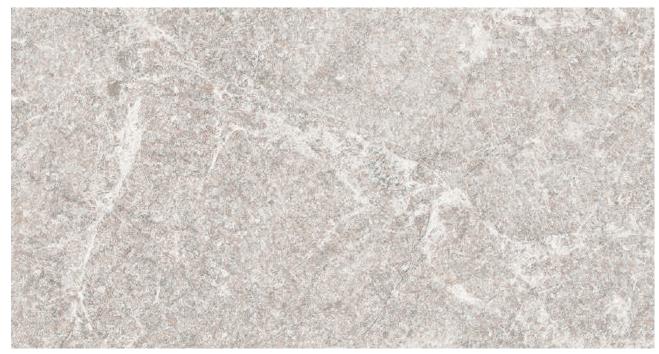

ss Fabric

TNS08





Identical structure, identical in size. But once the door opens, a completely different space is revealed.

The difference is all in the interior! From a place that everyone knows to a place everyone wants to live in.

Upgrade your interior with Bodaq Stone & Marble one that will make you feel like you made the right choice even with the smallest element.

## Premium Marble

The marble pattern, which has been consistently loved for its elegant charm, is upgraded to a more realistic look.

Premium marble adds visual satisfaction by applying innovative coating technology to the existing marble surface.

The surface of the stone sanded with powder like satin is realistically realized, giving it a luxurious feel to the touch.





Bianco \*\* NEW PM018

# Premium Marble



Tundra \*\* NEW PM013







Fior di Bosco \*\* NEW PM015

# Premium Marble







Basaltina \*\* NEW PM009















# Premium Marble





\* Fire Retardant \* General



Arabescato \*\* NS814



Arabescato \*\* NS815









\* \* NEW NS120



Granite





















# Origin Wood



Solid Oak \*\* NEW SPW22|||







# Origin Wood

We present the SPW series, which is more than wood, and has been perfectly reproduced with Bodaq's unique technology and premium design. Experience a new level of premium finish with a solid texture and natural feel close to real wood!





African Teak \*\* NEW SPW97 |||





Oak SPW68 @

# Origin Wood





# 03 Wood



Variety of changes made with wood full of sensibility. Wood which never goes out of style is an element that matches every spac