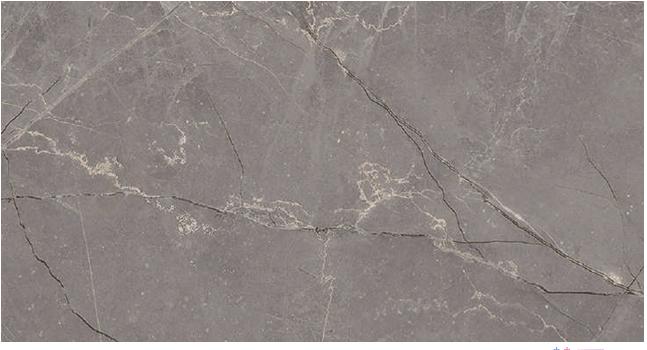

## Premium Marble

The marble pattern, which has been consistently loved for its elegant charm, is upgraded to a more realistic look.

Premium marble adds visual satisfaction by applying innovative coating technology to the existing marble surface.

The surface of the stone sanded with powder like satin is realistically realized, giving it a luxurious feel to the touch.

Bianco \*\* NEW PM018