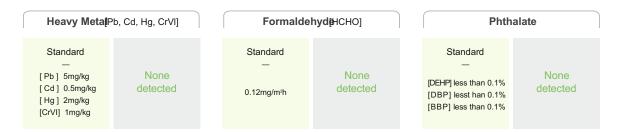

#### We pay attention to nature

Hyundai L&C's Bodaq is an eco-friendly film that cares about healthy environment.

- Free from harmful heavy metals [lead, cadmium, mercury, hexavalent chromium, etc.]
- Formaldehyde [HCHO] the substance that causes sick house syndrome, is not released.
- Minimized release of volatile organic compounds [TVOC, toluene, etc.]
- It meets the safety standard [KF mark standard] applied to wallpaper and paperboard.
- Meets the safety requirements for hazardous chemicals in the Common Safety Standards of Children's Products.
- · Excellent antimicrobial and anti-mold function, which helps to maintain a pleasant surrounding environment.

Hazardous chemicals' criteria for the Common Safety Standards for Children's Products