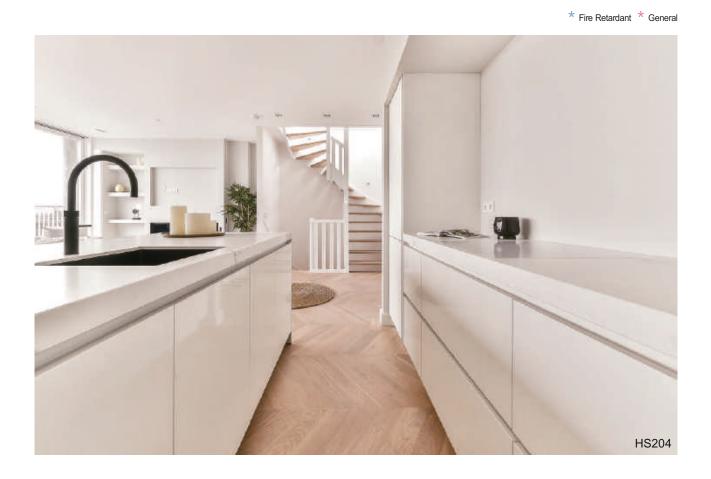

# 04

# Basic

PNC46

Unique spectrums completed with color and texture. The space that draws attention without adding eye-catching decorations, an interior that appears careless but never misses even the smallest details.

With Bodaq Solid complete with its everchanging combinations of trendy colors and patterns, express your own unique sensibility.

#### Premium Painted Concrete

You can feel the realistic texture and soft shading unique to concrete, as if it was painted with plaster. Create a refined and natural space with the Bodaq Painted Concrete Series.