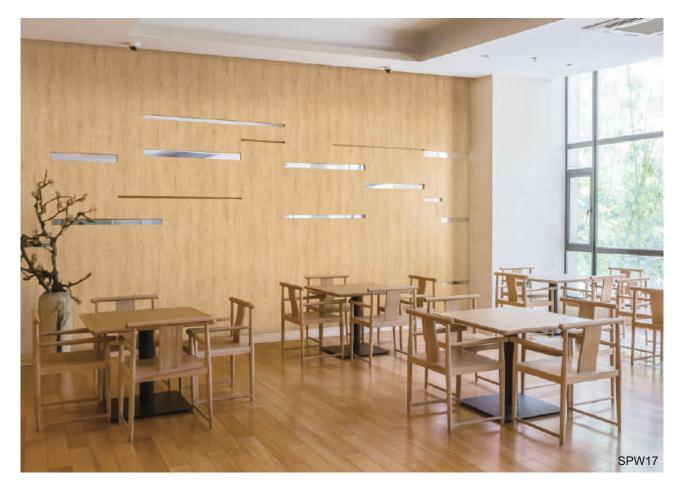

| DM    |    |
|-------|----|
| DM801 | 26 |
|       |    |

|   | -  |   |   |            |
|---|----|---|---|------------|
| W | In | 0 | d | <b>BRW</b> |

|     | SPW   |    |
|-----|-------|----|
|     | SPW14 | 44 |
|     | SPW16 | 41 |
|     | SPW17 | 40 |
|     | SPW18 | 40 |
|     | SPW19 | 39 |
| NEW | SPW22 | 30 |
| NEW | SPW23 | 30 |
| NEW | SPW41 | 36 |
|     | SPW43 | 42 |
|     | SPW44 | 42 |
| NEW | SPW47 | 37 |
| NEW | SPW48 | 37 |
| NEW | SPW49 | 35 |
| NEW | SPW52 | 34 |
|     | SPW64 | 43 |
|     | SPW65 | 43 |
|     | SPW67 | 38 |
| NEW | SPW68 | 31 |
| NEW | SPW70 | 33 |
| NEW | SPW73 | 32 |
| NEW | SPW90 | 29 |
| NEW | SPW97 | 29 |

# Origin Wood

\* \* NEW SPW52|||

Dark Oak SPW19

Wild Oak \*\* SPW17

Wild Oak \*\* SPW18

Velvet Oak \*\* SPW16

Oak \*\* SPW44

Oak \*\* SPW65|