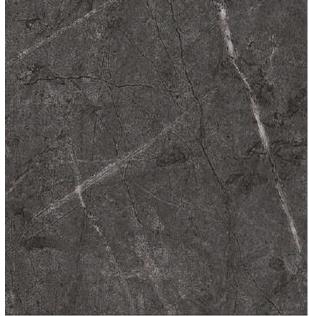

### Stone & Marble

|     | PM    |    |
|-----|-------|----|
|     | PM003 | 22 |
|     | PM004 | 21 |
|     | PM006 | 21 |
|     | PM007 | 21 |
| NEW | PM009 | 20 |
| NEW | PM010 | 20 |
| NEW | PM013 | 18 |
| NEW | PM015 | 19 |
| NEW | PM017 | 17 |
| NEW | PM018 | 17 |
|     |       |    |

## Premium Marble

The marble pattern, which has been consistently loved for its elegant charm, is upgraded to a more realistic look.

Premium marble adds visual satisfaction by applying innovative coating technology to the existing marble surface.

The surface of the stone sanded with powder like satin is realistically realized, giving it a luxurious feel to the touch.

Bianco \*\* NEW PM018