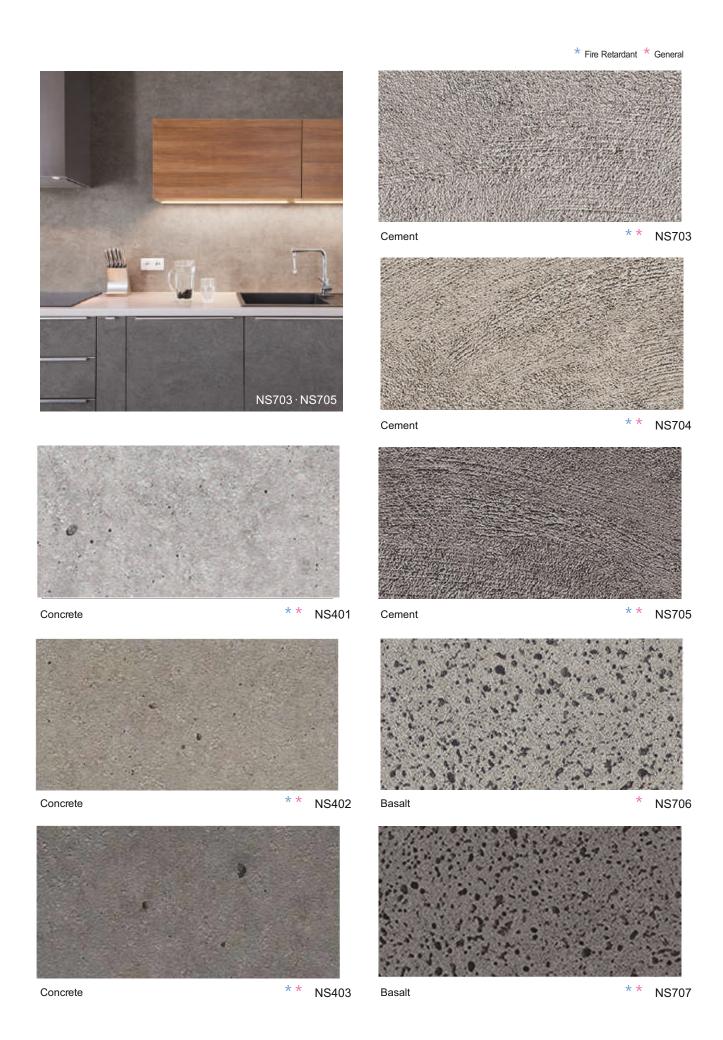

# 01 Natural Surface

A dramatic space highlighting the attractiveness of natural materials through a unique texture.

Bodaq NS series is the premium line of products that reinterpreted various textures and colors from nature, such as stone, fabric and metal, from a modern perspective.

The natural but occasionally classic atmosphere will dramatically change your space.

# Basic

PNC46

Unique spectrums completed with color and texture. The space that draws attention without adding eye-catching decorations, an interior that appears careless but never misses even the smallest details.

#### Premium Painted Concrete

You can feel the realistic texture and soft shading unique to concrete, as if it was painted with plaster. Create a refined and natural space with the Bodaq Painted Concrete Series.

### Solid

From bright pastel tones like the spring sunlight to trendy colors that are getting attention recently, complete the sensuous interior with a deeper and more diverse color palette.

A space with a unique special story in the world is created.

### Super Matt

The Bodaq Super Matt series is a premium product that is resistant to various types of living pollution and scratches with a differentiated special surface texture treatment.

It elevates the space to a new level with a gentle visual effect as well as a luxurious touch.