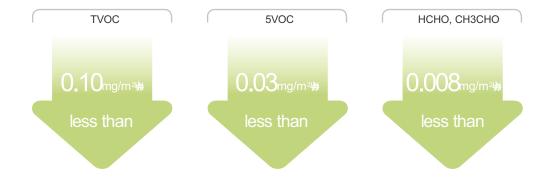

#### We pay attention to nature

Hyundai L&C's Bodaq is an eco-friendly film that cares about healthy environment.

- Free from harmful heavy metals [lead, cadmium, mercury, hexavalent chromium, etc.]
- Formaldehyde [HCHO] the substance that causes sick house syndrome, is not released.
- Minimized release of volatile organic compounds [TVOC, toluene, etc.]
- It meets the safety standard [KF mark standard] applied to wallpaper and paperboard.
- Meets the safety requirements for hazardous chemicals in the Common Safety Standards of Children's Products.
- · Excellent antimicrobial and anti-mold function, which helps to maintain a pleasant surrounding environment.