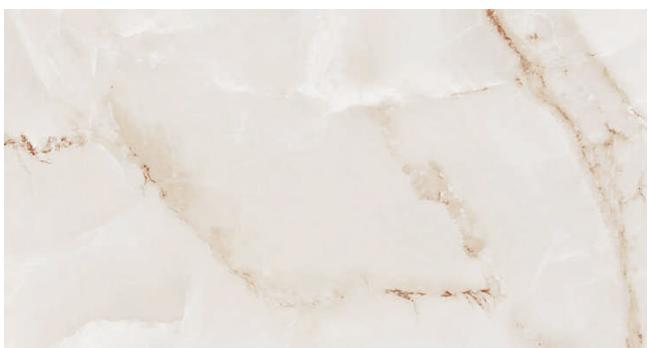

## Premium Marble

The marble pattern, which has been consistently loved for its elegant charm, is upgraded to a more realistic look.

Premium marble adds visual satisfaction by applying innovative coating technology to the existing marble surface.

The surface of the stone sanded with powder like satin is realistically realized, giving it a luxurious feel to the touch.

Bianco \*\* NEW PM018

# Premium Marble

Tundra \*\* NEW PM013

Fior di Bosco \*\* NEW PM015