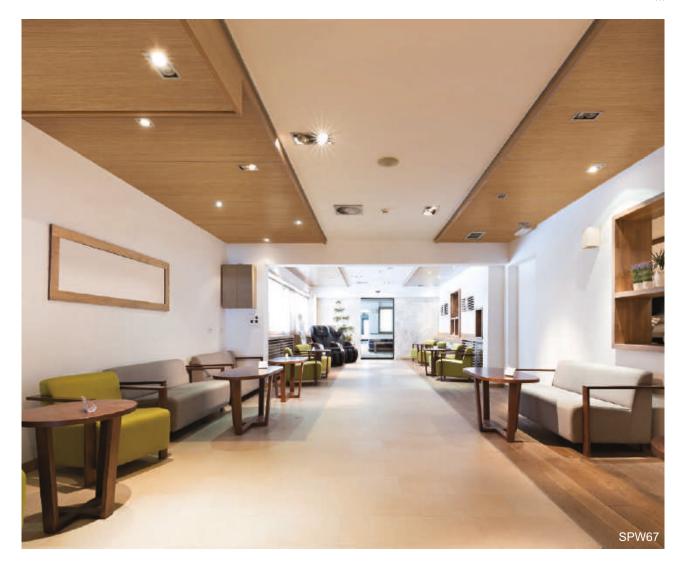

## Real Metal

The real metal series, produced with Bodaq's unique technology and know-how, presents the uniqueness and radiant beauty of metal. Elevators, windows, and furniture doors add a sophisticated atmosphere from residential to commercial spaces.