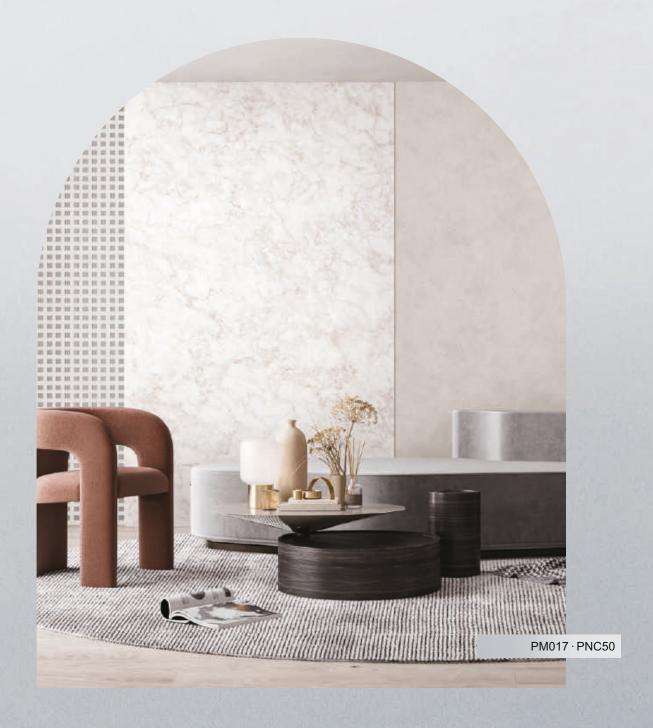

## Premium Marble

The marble pattern, which has been consistently loved for its elegant charm, is upgraded to a more realistic look.

Premium marble adds visual satisfaction by applying innovative coating technology to the existing marble surface.

The surface of the stone sanded with powder like satin is realistically realized, giving it a luxurious feel to the touch.

Bianco \*\* NEW PM018