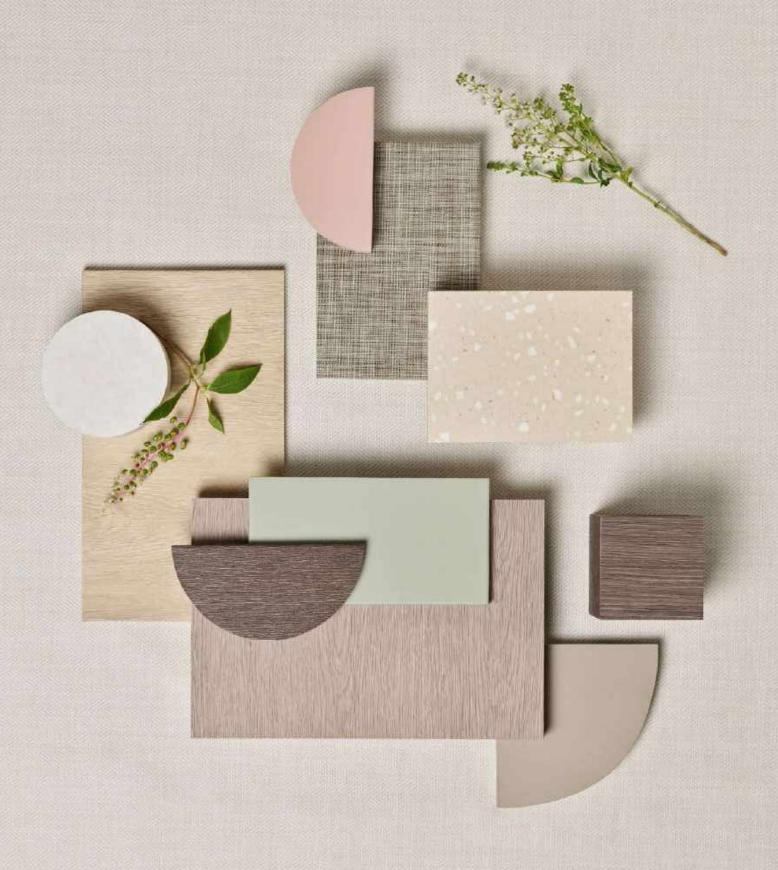

# 01 Natural Surface

A dramatic space highlighting the attractiveness of natural materials through a unique texture.

Bodaq NS series is the premium line of products that reinterpreted various textures and colors from nature, such as stone, fabric and metal, from a modern perspective.

The natural but occasionally classic atmosphere will dramatically change your space.