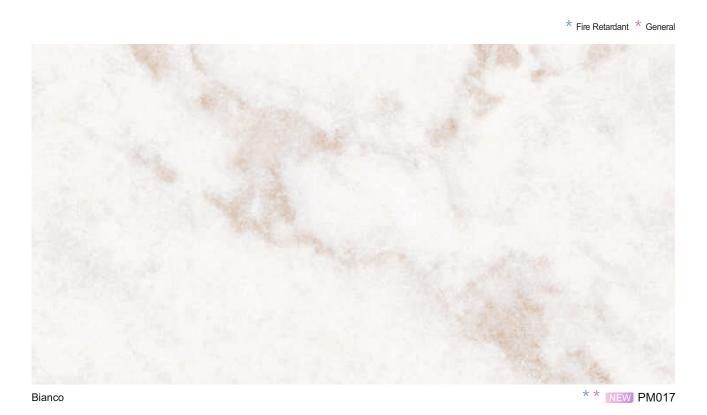

The surface of the stone sanded with powder like satin is realistically realized, giving it a luxurious feel to the touch.

Bianco \*\* NEW PM018

## Premium Marble

The marble pattern, which has been consistently loved for its elegant charm, is upgraded to a more realistic look.

Premium marble adds visual satisfaction by applying innovative coating technology to the existing marble surface.