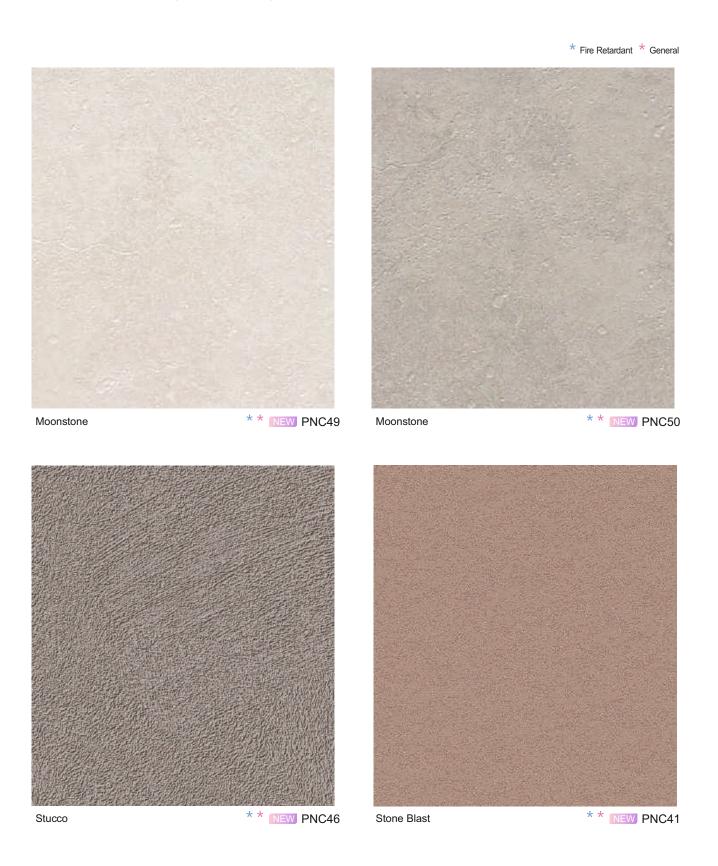

# Basic

PNC46

Unique spectrums completed with color and texture. The space that draws attention without adding eye-catching decorations, an interior that appears careless but never misses even the smallest details.

#### Premium Painted Concrete

You can feel the realistic texture and soft shading unique to concrete, as if it was painted with plaster. Create a refined and natural space with the Bodaq Painted Concrete Series.