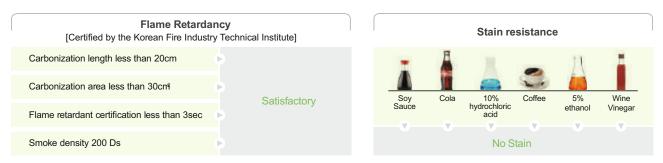

#### We pay attention to Safety

Bodaq is a safe interior film that can be used in any environment with excellent flame retardancy and quality stability.

If you have any inquiry regarding certificates, company introduction references, installation guides and more, please contact us through the head office or a local distributor.